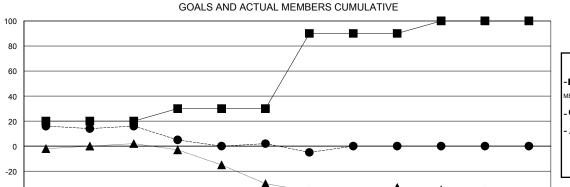

## GOALS AND ACTUAL NEW CLUBS CUMULATIVE

| -■-   | CURRENT YEAR GOALS FOR NEW |  |
|-------|----------------------------|--|
| MEMBE | RS                         |  |

- ● - CURRENT YEAR ACTUAL MEMBERS
- ▲ - LAST YEAR ACTUAL MEMBERS

AUG

SEPT

OCT

NOV

DEC

JAN

| 17 CLUBS OF 39 ADDED 1 OR MORE<br>NEW MEMBERS | GENDER DISTRIBU<br>MALE<br>FEMALE | 724 (68.56%)<br>332 (31.44%) |     |
|-----------------------------------------------|-----------------------------------|------------------------------|-----|
| CLICK HERE FOR HEALTH                         | FAMILY UNIT MEMBERS               |                              | 246 |

MAY

JUNE

HEAD OF HOUSEHOLD NON-HEAD OF HOUSEHOLD

-40 -60

JULY

FEB

MAR

APR