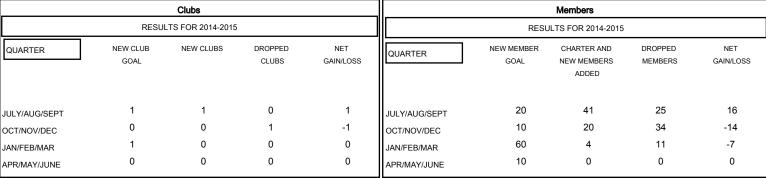

## MONTHLY MEMBERSHIP PROGRESS REPORT

## District 20 E2

Results as of: 1/31/2015